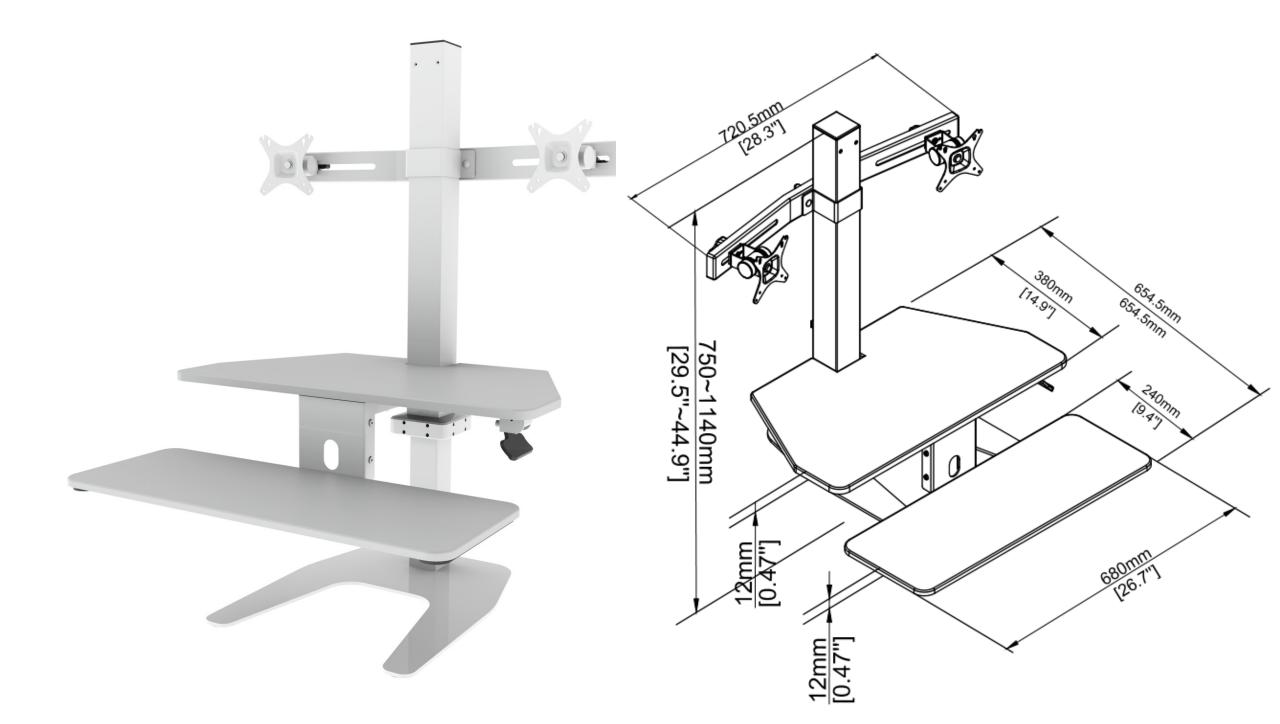

### **Product Specification**

| Colours              | White    | -       | Black (On request)  |
|----------------------|----------|---------|---------------------|
| Product code         | CMS2873  | 8 (Unit | ) CMS2875 (Bracket) |
| Weight capacity (Max | load/Mor | itor)   | 13kgs/5kgs each     |
| Work surface size    |          | V       | /*680mmD*380mm      |

#### **KB** Platform size

W\*680mmD\*250mm

Monitor (Adjusts/tilt angle)

Height adjustment

## **Additional Information**

Soft touch height adjustment

Sit/Stand option

Stable weighted base

Easily adjustable

Maximum screen size 2 x 24"

254mm/+15°/-15°

750mm – 1140mm